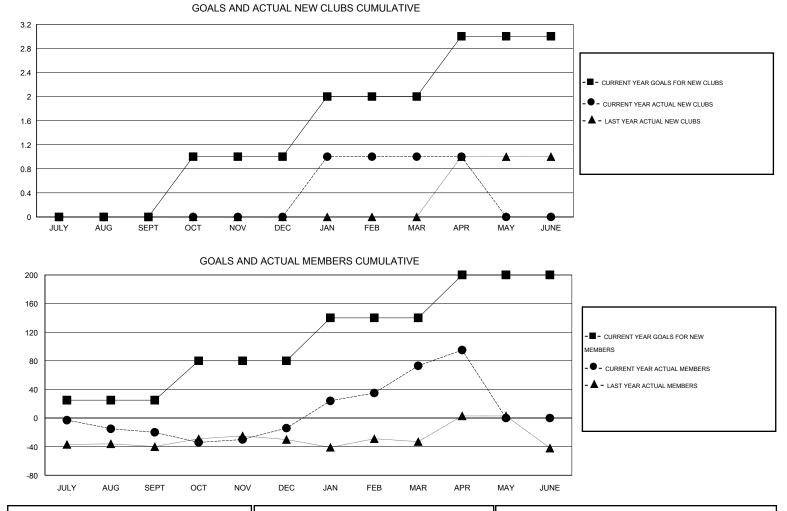

## LOCATION NEVADA

|                                                             |                  | Clubs               |                            |                             | Members                                                     |                      |                                  |                              |                             |  |
|-------------------------------------------------------------|------------------|---------------------|----------------------------|-----------------------------|-------------------------------------------------------------|----------------------|----------------------------------|------------------------------|-----------------------------|--|
|                                                             | RESU             | LTS FOR 2013-2014   |                            |                             | RESULTS FOR 2013-2014                                       |                      |                                  |                              |                             |  |
| QUARTER                                                     | NEW CLUB<br>GOAL | ACTUAL NEW<br>CLUBS | ACTUAL<br>DROPPED<br>CLUBS | ACTUAL NET<br>GAIN/<br>LOSS | QUARTER                                                     | NEW MEMBER<br>GOAL   | ACTUAL TOTAL<br>MEMBERS<br>ADDED | ACTUAL<br>DROPPED<br>MEMBERS | ACTUAL NET<br>GAIN/<br>LOSS |  |
| JULY/AUG/SEPT<br>OCT/NOV/DEC<br>JAN/FEB/MAR<br>APR/MAY/JUNE | 0<br>1<br>1<br>1 | 0<br>0<br>1<br>0    | 0<br>0<br>0<br>1           | 0<br>0<br>1<br>-1           | JULY/AUG/SEPT<br>OCT/NOV/DEC<br>JAN/FEB/MAR<br>APR/MAY/JUNE | 25<br>55<br>60<br>60 | 49<br>64<br>116<br>32            | 69<br>58<br>29<br>10         | -20<br>6<br>87<br>22        |  |